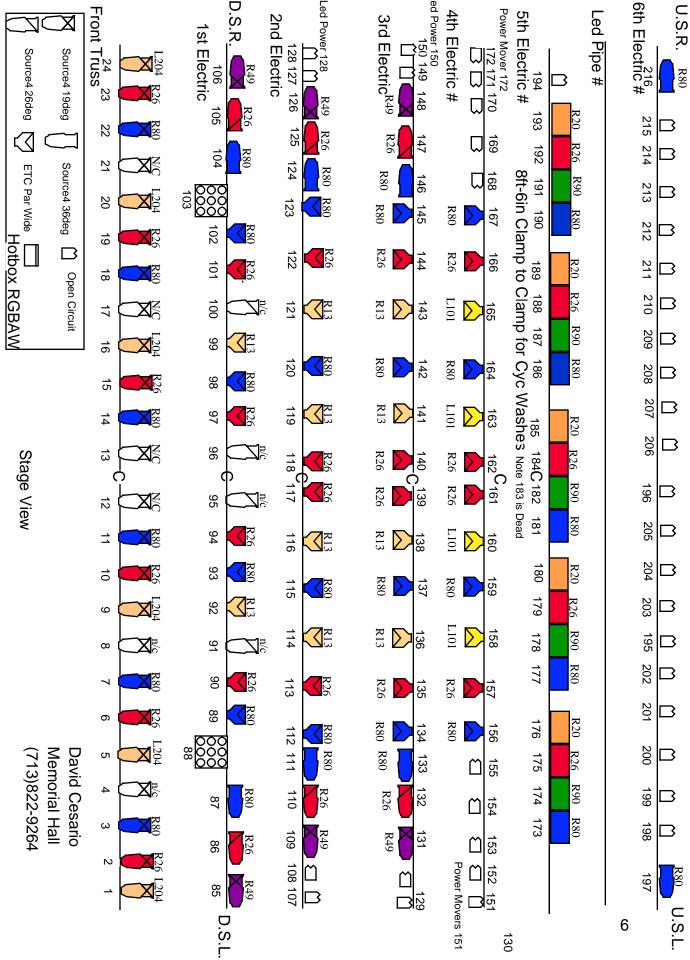

#### **HOUSE LIGHTING**

ETC Console and Dimmer Racks
(4) Xenon Strong Super Trouper II Follow spots

#### **LIGHTING INSTRUMENTS:**

Ellipsoidal: Various field angles, 75 fixtures on battens above the stage.

Cyc/Strip Lights: 10 fixtures

Front-of-House Truss with Lighting available at an additional charge.