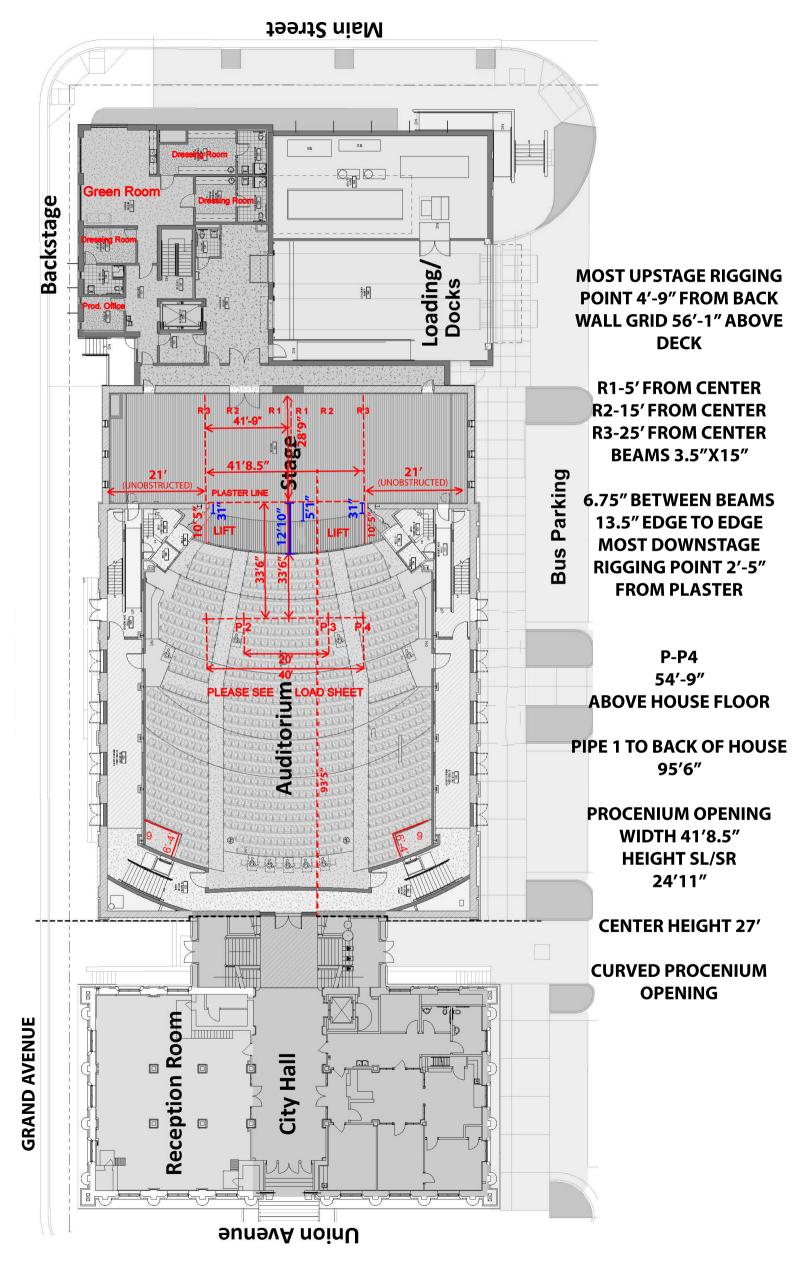

#### **STAGE DIMENSIONS:**

Proscenium Width: 41ft 8-1/2in

Proscenium Height: Arched, 24ft 11in at edge, 27' at center.

Depth from Plaster Wall to upstage wall: 28ft 9in

Left Wing Space: 26ft 2in (21ft unobstructed)
Right Wing Space: 26ft 2in (21ft unobstructed)

Apron: Curved apron 31in at edge from plaster line, 61in at center from plaster line.

#### **STAGE DECK:**

Stage Deck: PVC Floating Flooring

Orchestra Pit: 52ft wide x 5ft 4in at center, 9' travel

Lift capability: Gala Spiralift, 8 fpm, static load 125lbs/ft2, live load 50lbs/ft2, dead load 30lbs/ft2.

#### **RIGGING SYSTEM:**

JR Clancy power lift winches with Altus Control System

Spot rigging on single 3" grid decking is rated at 500 lbs.

Spot rigging on double channel (around both 10" C-channels) is rated at 2500 lbs. .

Fly System: Forty (40) fully motorized line sets, Thirty-four (34) variable speed 0-120 fpm at 1080#, six (6) electrics fixed speed 20 fpm at 2050lbs,

Electrics are on Pipes - 3,9,17,24,31,37

One (1) dead hung valance,

One (1) manual counterweight main drape (guillotine)

Operating Gallery: Two (2) plug-in stations at stage level stage right and stage left for mobile control pedestal

Gridiron: Bottom of gridiron 54'6" above stage floor.

Roof Beam (bottom): Sloped roof beams—approximately 56' to 67'

# 6 Electrics Distance from plaster

1st - (3'6")

2nd - (7'3.5")

3rd - (12'8,5")

4th - (18'1")

5th - (22")

6th - (26.5")

PIPES EXTENDED 6'-5"

PAST PROSCENIUM IN USABLE SPACE END IN 3"YELLOW CAP

PIPES SPACED 8.5" ON CENTERS

40 PIPE TOTAL PIPES MINIMUM DIST TO DECK 4'

PIPES MAX DIST FROM DECK 53"

FROM DECK 49'

3