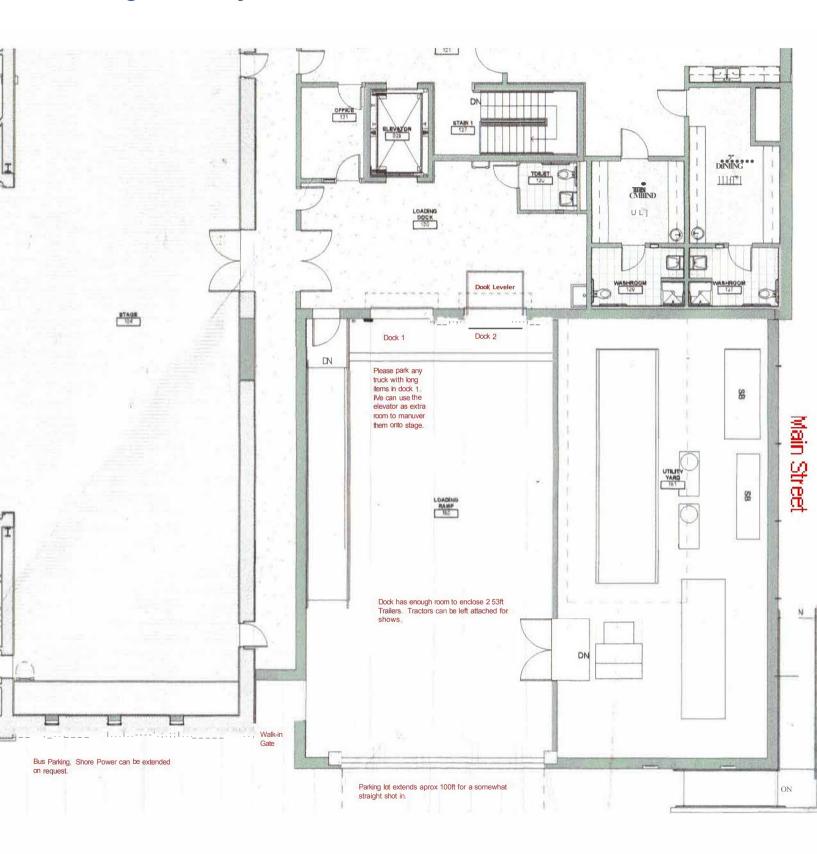

- Static Lift capacity 44,000lbs evenly distributed.

# **Loading Dock/Driving Directions**



Looking at the driveway of Memorial Hall dock standing on Central Main St look to the north. The big garage door will be open the bus should park in the dock space closer to the walk up ramp.



Overhead Google map showing the loading dock of Memorial Hall. Walk Ramp. Google maps shows good directions at 1 City Hall Place, Pueblo, CO 81003.

The stage is the area of the building under the 4 pink smoke pocket doors. Best driveway for the bus is from Central Main Street just past Alan Hamel Ave. Pull the bus forward into the dock leaving the trail sticking out. Dock will be open and clear. Shore power is by each roll up door.

Dave Cesario if any problems. 713-822-9264

# **Loading Dock Layout**



#### **LOADING DOCK INFO**

Two truck bays, truck height with one dock leveler, loading doors 10' high x 8'8" wide

#### **NAVIGATION**

Located 100 miles South of Denver at the City Center Drive exit (98B) off of Interstate 25, turn right onto City Center Drive for 3 blocks then left onto N. Union Ave, Memorial Hall is on the left.

The Colorado Springs Airport, which is only a 40-minute drive from Pueblo, has numerous flights to and from destinations throughout the country. In addition, access to regional flights is available at the Pueblo Memorial Airport.

#### **HOTELS**

#### **Courtyard Marriott:**

Adjacent to the Pueblo Convention Center (two blocks away from Memorial Hall) this 163-room hotel is a member of our joint sales team and assists in accommodations for the groups that