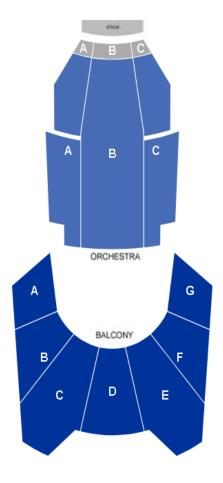

s that come through our facilities.

#### Springhill Suites by Marriott:

Located just across the street from the convention center, Springhill provides an additional 105 rooms and is also a member of our joint sales team.

# **Seating and Ticketing Information:**

Seating Capacity 1,614 with pit seating installed

1,583 with pit seating removed

Orchestra Level – 862 seats (includes pit seating and ADA) Balcony Level – 752 seats (includes ADA)

Venue Charges a \$3 Facility Fee on all tickets
Credit card sales are billed to promoters at 3.5%
Venue uses the Paciolin ticketing system exclusively
Venue Box Office is open from 9 am – 5 pm Monday – Friday
with the exception of major holidays.

Ticketing reports can be generated and sent on a daily/weekly/biweekly basis via email upon request.